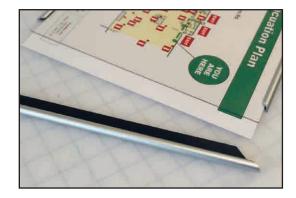

## **INMAG - Infinity Mag Frame**

Casement

## **Specifications:**

- Matte finish aluminum frame
- Clear non-glare 3/16" (2mm) plastic cover
- Pre-drilled or VHB tape mounting options
- Single-sided
- Flush mount
- Suction cup included for removal of cover.
- Screws and wall plugs included
- Available with High-Glow backing