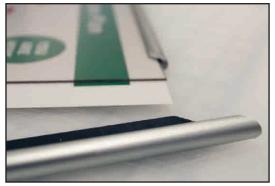

## **INMAG - Infinity Mag Frame**

Casement

## **Specifications:**

- Matte finish aluminum frame
- Clear non-glare 3/16" (2mm) plastic cover
- Pre-drilled or VHB tape mounting options
- Single-sided
- Flush mount
- Suction cup included for removal of cover.
- Screws and wall plugs included
- Available with High-Glow backing